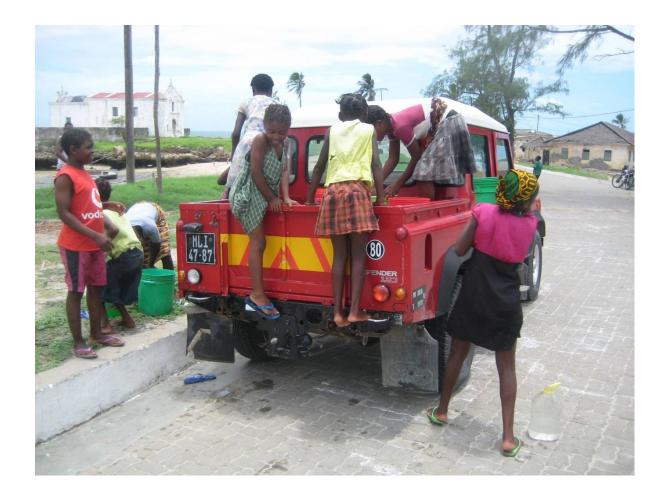

)      | 24 m      |
| Lengte Eurogeul in de Noordzee                    | 57 km     |
| Kademuren                                         | 64 km     |
| Zeesteigers                                       | 17 km     |
| Oevers (glooïngen)                                | 155 km    |
| Pijpleidingen                                     | 1.500 km  |
| Palensets                                         | 4         |
| Boeien                                            | 20        |
| Pontons                                           | 90        |
| Steigers                                          | 102       |







# **CONDITION ASSESSMENT**







# **POSITIONING OF OBJECTS**







#### **AUGMENTED REALITY**







# **CLIMATE CHANGE, MOZAMBIQUE**







# **CLIMATE CHANGE, MOZAMBIQUE**







### WHAT WE CAN OFFER

- Partnership
- Training
- Tools
- Experience







|            |                                                       | Bezoekadres     |
|------------|-------------------------------------------------------|-----------------|
|            |                                                       | Delftechpark 10 |
|            |                                                       | 2628 XH Delft   |
|            |                                                       |                 |
|            |                                                       | Postadres       |
|            |                                                       | Postbus 642     |
|            |                                                       | 2600 AP Delft   |
|