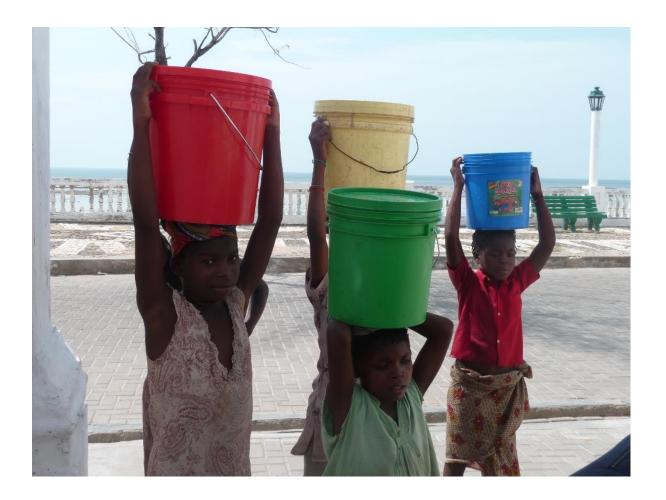

pte Eurogeul in de Noordzee N.A.P. (max.)      | 24 m      |
| Lengte Eurogeul in de Noordzee                    | 57 km     |
| Kademuren                                         | 64 km     |
| Zeesteigers                                       | 17 km     |
| Oevers (glooïngen)                                | 155 km    |
| Pijpleidingen                                     | 1.500 km  |
| Palensets                                         | 4         |
| Boeien                                            | 20        |
| Pontons                                           | 90        |
| Steigers                                          | 102       |







# **CONDITION ASSESSMENT**







# **POSITIONING OF OBJECTS**







#### **AUGMENTED REALITY**







# **CLIMATE CHANGE, MOZAMBIQUE**







# **CLIMATE CHANGE, MOZAMBIQUE**







### WHAT WE CAN OFFER

- Partnership
- Training
- Tools
- Experience







|            |                                                       | Bezoekadres     |
|------------|-------------------------------------------------------|-----------------|
|            |                                                       | Delftechpark 10 |
|            |                                                       | 2628 XH Delft   |
|            |                                                       |                 |
|            |                                                       | Postadres       |
|            |                                                       | Postbus 642     |
|            |