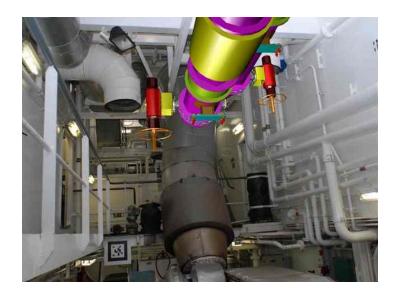

## **SELF INSPECTION AND AUGMENTED REALITY**

#### INSITER INTUITIVE SELF-INSPECTION TECHNIQUES

#### **SELF-INSPECTION AND –INSTRUCTION: INSITER**