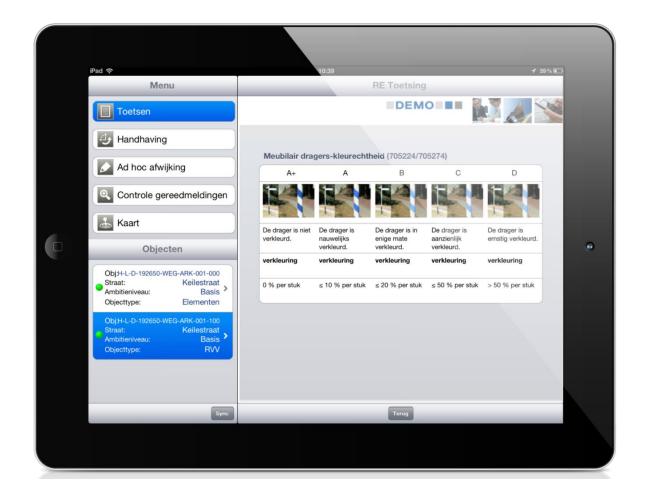

havengebied              | 40 km     |
| Waterdiepte N.A.P. (max.)                         | 24 m      |
| Diepte Eurogeul in de Noordzee N.A.P. (max.)      | 24 m      |
| Lengte Eurogeul in de Noordzee                    | 57 km     |
| Kademuren                                         | 64 km     |
| Zeesteigers                                       | 17 km     |
| Oevers (glooïngen)                                | 155 km    |
| Pijpleidingen                                     | 1.500 km  |
| Palensets                                         | 4         |
| Boeien                                            | 20        |
| Pontons                                           | 90        |
| Steigers                                          | 102       |







# **CONDITION ASSESSMENT**







# **POSITIONING OF OBJECTS**







#### **AUGMENTED REALITY**







# **CLIMATE CHANGE, MOZAMBIQUE**







# **CLIMATE CHANGE, MOZAMBIQUE**







### WHAT WE CAN OFFER

- Partnership
- Training
- Tools
- Experience







|            |                                                       | Bezoekadres     |
|------------|-------------------------------------------------------|-----------------|
|            |                                                       | Delftechpark 10 |
|            |                                                       | 2628 XH Delft   |
|            |                                                       |                 |
|            |                                                       | Postadres       |
|            |