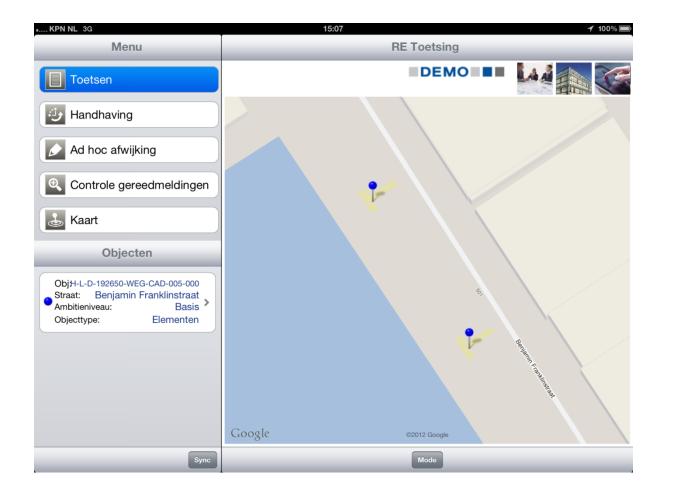

|
| Waterdiepte N.A.P. (max.)                         | 24 m      |
| Diepte Eurogeul in de Noordzee N.A.P. (max.)      | 24 m      |
| Lengte Eurogeul in de Noordzee                    | 57 km     |
| Kademuren                                         | 64 km     |
| Zeesteigers                                       | 17 km     |
| Oevers (glooïngen)                                | 155 km    |
| Pijpleidingen                                     | 1.500 km  |
| Palensets                                         | 4         |
| Boeien                                            | 20        |
| Pontons                                           | 90        |
| Steigers                                          | 102       |







# **CONDITION ASSESSMENT**







# **POSITIONING OF OBJECTS**







#### **AUGMENTED REALITY**







# **CLIMATE CHANGE, MOZAMBIQUE**







# **CLIMATE CHANGE, MOZAMBIQUE**







### WHAT WE CAN OFFER

- Partnership
- Training
- Tools
- Experience







|            |                                                       | Bezoekadres     |
|------------|-------------------------------------------------------|-----------------|
|            |                                                       | Delftechpark 10 |
|            |                                                       | 2628 XH Delft   |
|            |                                                       |                 |
|            |                                                       | Postadres       |
|            |                                                       |