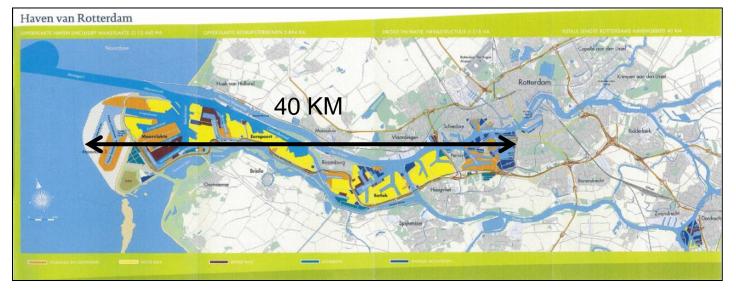

# **PORT OF ROTTERDAM**

#### Asset Management

- Roads
- Piping, sewage etc
- Rail roads
- Plots
- Public spaces

| Onbeperkt toegang 24 uur per dag, 7 dagen per wee | ĸ         |
|---------------------------------------------------|-----------|
| Totale oppervlakte haven, inclusief Maasvlakte 2  | 12.440 ha |
| Oppervlakte land                                  | 7.718 ha  |
| Waarvan uitgeefbaar terrein                       | 5.894 ha  |
| Oppervlakte water                                 | 4.722 ha  |
| Totale lengte Rotterdams havengebied              | 40 km     |
| Waterdiepte N.A.P. (max.)                         | 24 m      |
| Diepte Eurogeul in de Noordzee N.A.P. (max.)      | 24 m      |
| Lengte Eurogeul in de Noordzee                    | 57 km     |
| Kademuren                                         | 64 km     |
| Zeesteigers                                       | 17 km     |
| Oevers (glooïngen)                                | 155 km    |
| Pijpleidingen                                     | 1.500 km  |
| Palensets                                         | 4         |
| Boeien                                            | 20        |
| Pontons                                           | 90        |
| Steigers                                          | 102       |