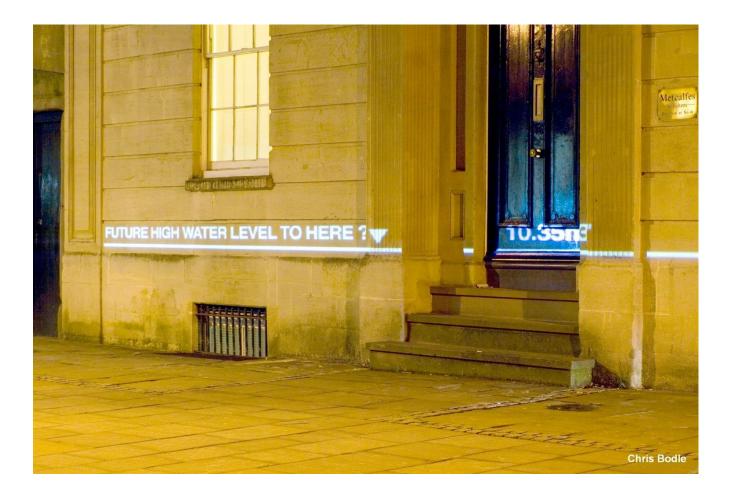

| 24 m      |
| Diepte Eurogeul in de Noordzee N.A.P. (max.)      | 24 m      |
| Lengte Eurogeul in de Noordzee                    | 57 km     |
| Kademuren                                         | 64 km     |
| Zeesteigers                                       | 17 km     |
| Oevers (glooïngen)                                | 155 km    |
| Pijpleidingen                                     | 1.500 km  |
| Palensets                                         | 4         |
| Boeien                                            | 20        |
| Pontons                                           | 90        |
| Steigers                                          | 102       |







# **CONDITION ASSESSMENT**







# **POSITIONING OF OBJECTS**







#### **AUGMENTED REALITY**







# **CLIMATE CHANGE, MOZAMBIQUE**







# **CLIMATE CHANGE, MOZAMBIQUE**







### WHAT WE CAN OFFER

- Partnership
- Training
- Tools
- Experience







|            |                                                       | Bezoekadres     |
|------------|-------------------------------------------------------|-----------------|
|            |                                                       | Delftechpark 10 |
|            |                                                       | 2628 XH Delft   |
|            |                                                       |                 |
|            |                                                       | Postadres       |
|            |                                                       | Postbus 642     |
|            |